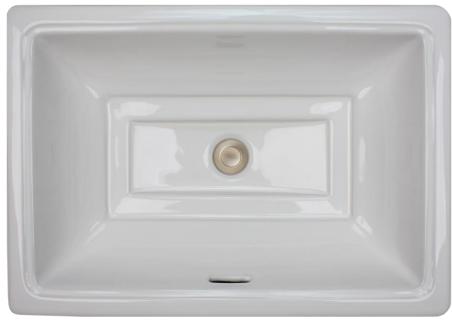

## Tiffany in White Porcelain P008

## **Description:**

- Drop-In or Undermount
- Handcrafted Porcelain Each sink has variations in size, finish, and textures
- Overflow