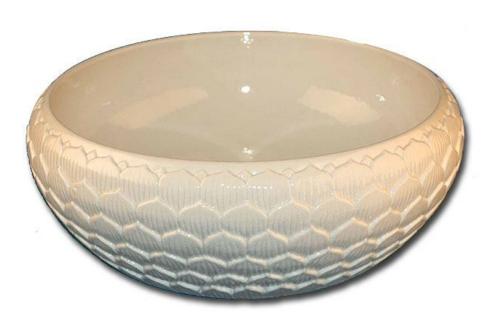

## Hand Carved Porcelain Lotus P005

## **Description:**

- Vessel Mount
- Handcrafted Porcelain

Each sink has variations in size, finish, and textures Because of the hand made nature of each sink, expect imperfections and variations