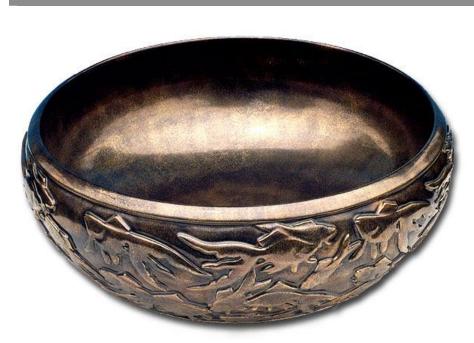

## Hand Carved Porcelain Fish P003

## **Description:**

- Vessel Mount
- Handcrafted Porcelain

Each sink has variations in size, finish, and textures Because of the hand made nature of each sink, expect imperfections and variations