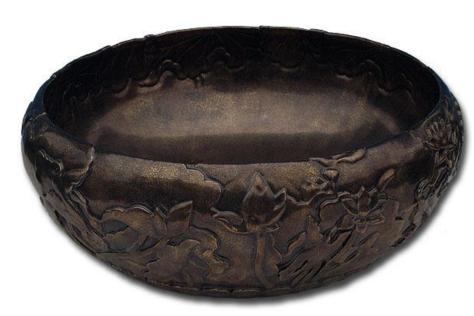

## Hand Carved Porcelain Leaves P002

## **Description:**

- Vessel Mount
- Handcrafted Porcelain

Each sink has variations in size, finish, and textures Because of the hand made nature of each sink, expect imperfections and variations