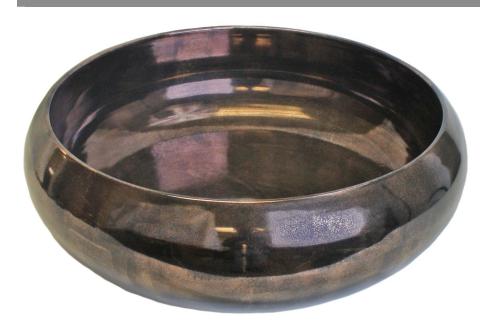

## Hand Made Porcelain Bowl P001

## **Description:**

- Vessel Mount
- Handcrafted Porcelain
   Each sink has variations in size, finish, and textures
   Because of the hand made nature of each sink,
   expect imperfections and variations