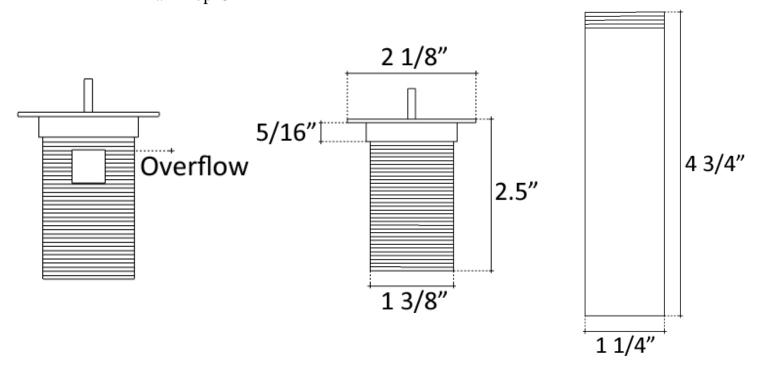

## **Description:**

- Brass Construction
- Finishes are Plated
- Available with or without overflow
- Ships with Deco Drain Top and Drain Mechanism
- Push down to close, Push again to allow sink to drain
- NO set screw for drain top (it sits loosely, to allow easy cleaning)Drain Mechanism only available in Dark Bronze or Polished Chrome

## **Available Finishes:**

(Drain Top Only)

| Top       | Only Available as shown |
|-----------|-------------------------|
| Mechanism | DB or PC                |

Drain Top 3"