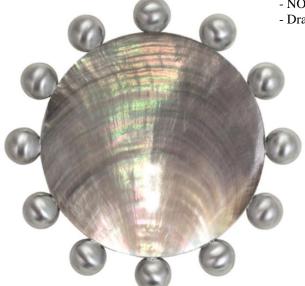

## Beaded Round with Black Lip Shell Decorative Drain D210

## **Description:**

- Brass Construction
- Finishes are Plated
- Available with or without overflow
- Ships with Deco Drain Top and Drain Mechanism
- Push down to close, Push again to allow sink to drain
- NO set screw for drain top (it sits loosely, to allow easy cleaning)
- Drain Mechanism only available in Dark Bronze or Polished Chrome