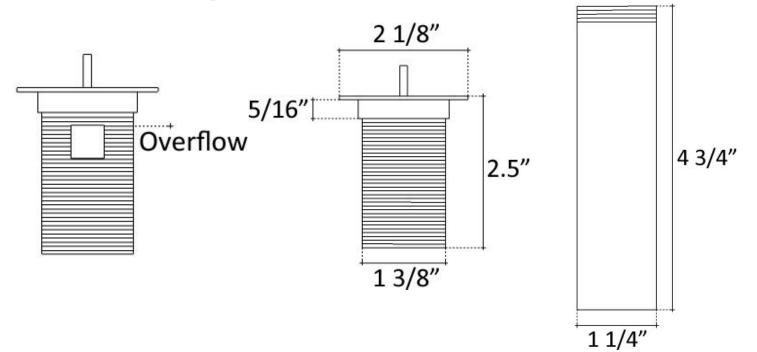

## **Description:**

- Brass Construction
- Finishes are Plated
- Available with or without overflow
- Ships with Deco Drain Top and Drain Mechanism
- Push down to close, Push again to allow sink to drain
- NO set screw for drain top (it sits loosely, to allow easy cleaning)
- Drain Mechanism only available in Dark Bronze or Polished Chrome