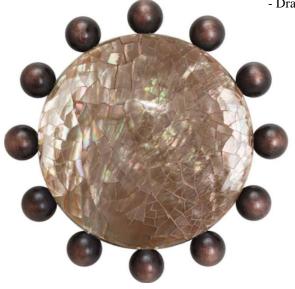

## Beaded Round with Crackle Shell Decorative Drain

## **Description:**

- Brass Construction
- Finishes are Plated
- Available with or without overflow
- Ships with Deco Drain Top and Drain Mechanism
- Push down to close, Push again to allow sink to drain
- NO set screw for drain top (it sits loosely, to allow easy cleaning)
- Drain Mechanism only available in Dark Bronze or Polished Chrome



Available Finishes:

| (Drain Top Only) |                  |
|------------------|------------------|
| DB               | Dark Bronze      |
| WC               | Weathered Copper |
| PN               | Polished Nickel  |
| SN               | Satin Nickel     |
| PW               | Pewter           |

Drain Top 3.75"





## Linkasink

2235 E Rose Garden Loop Phoenix, AZ 85024

Ph 866-395-8377 F 800-211-6444 www.linkasink.com