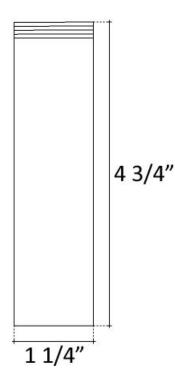

## **Description:**

- Brass Construction
- Finishes are Plated
- Available with or without overflow
- Ships with Deco Drain Top and Drain Mechanism
- Push down to close, Push again to allow sink to drain
- NO set screw for drain top (it sits loosely, to allow easy cleaning)
- Drain Mechanism only available in Dark Bronze or Polished Chrome