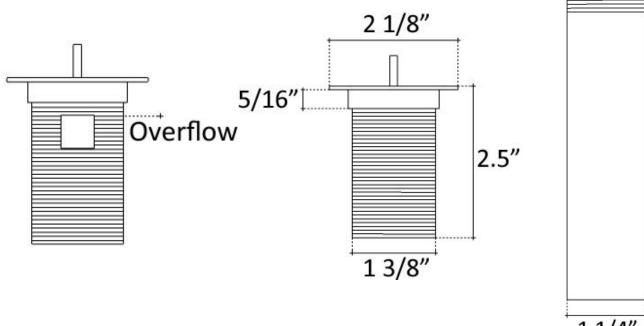

## **Description:**

- Brass Construction
- Finishes are Plated
- Available with or without overflow
- Ships with Deco Drain Top and Drain Mechanism
- Push down to close, Push again to allow sink to drain
- NO set screw for drain top (it sits loosely, to allow easy cleaning)
- Drain Mechanism only available in Dark Bronze or Polished Chrome