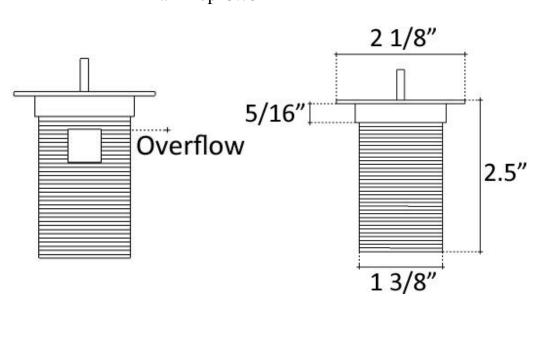

## **Description:**

- Brass Construction
- Finishes are Plated
- Available with or without overflow
- Ships with Deco Drain Top and Drain Mechanism
- Push down to close, Push again to allow sink to drain
- NO set screw for drain top (it sits loosely, to allow easy cleaning)Drain Mechanism only available in Dark Bronze or Polished Chrome

Drain Top 3.75"