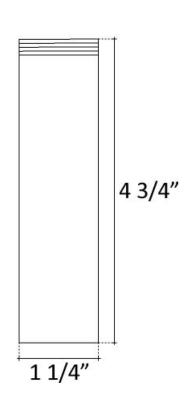

## **Description:**

- Brass Construction
- Finishes are Plated
- Available with or without overflow
- Ships with Deco Drain Top and Drain Mechanism
- Push down to close, Push again to allow sink to drain
- NO set screw for drain top (it sits loosely, to allow easy cleaning)Drain Mechanism only available in Dark Bronze or Polished Chrome

Drain Top 3.75"