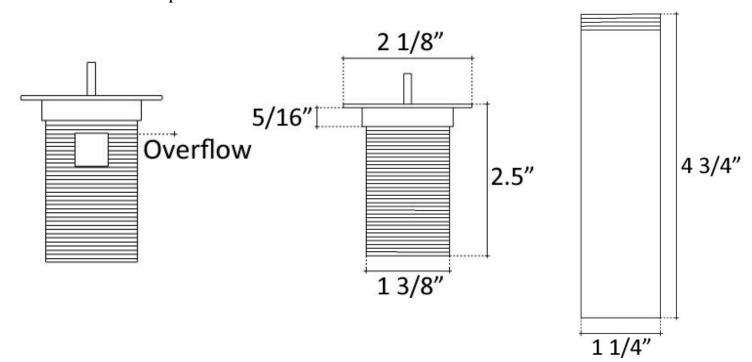

## **Description:**

- Brass Construction
- Finishes are Plated
- Available with or without overflow
- Ships with Deco Drain Top and Drain Mechanism
- Push down to close, Push again to allow sink to drain
- NO set screw for drain top (it sits loosely, to allow easy cleaning)