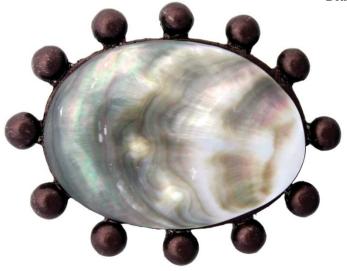

## Beaded Oval with Black Lip Shell Decorative Drain D206

Drain Top 3.75" x 3.5"