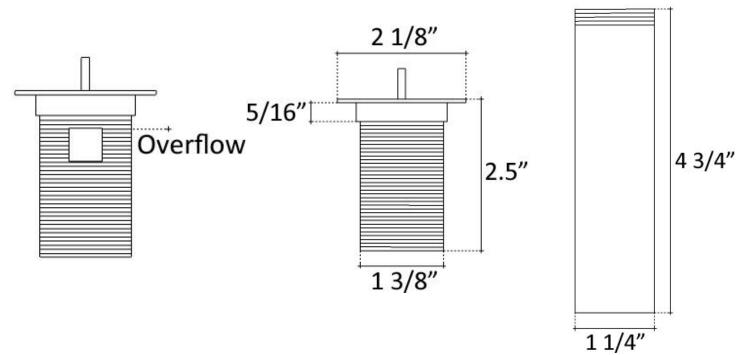

## **Description:**

- Brass Construction
- Finishes are Plated
- Available with or without overflow
- Ships with Deco Drain Top and Drain Mechanism
- Push down to close, Push again to allow sink to drain
- NO set screw for drain top (it sits loosely, to allow easy cleaning)
- Drain Mechanism only available in Dark Bronze or Polished Chrome

Drain Top 3.75" x 3.5"