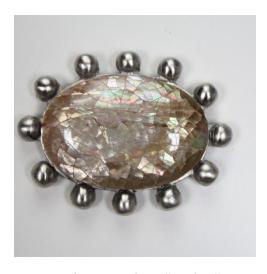

## Beaded Oval with Crackle Shell Decorative Drain D204

Drain Top 3.75" x 3.5"

## **Available Finishes:** (Drain Top Only) Dark Bronze DB WC Weathered Copper PN Polished Nickel SN Satin Nickel PW Pewter