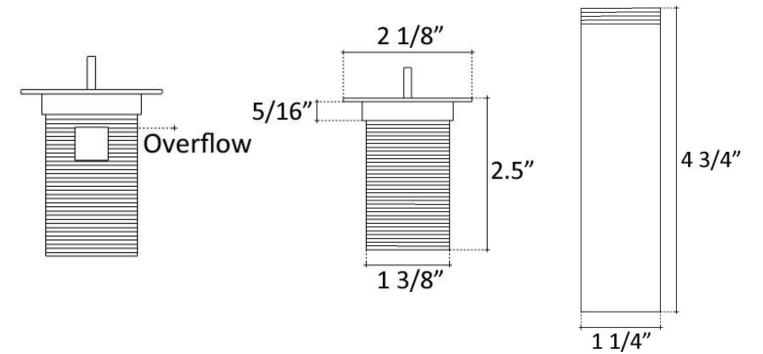

## **Description:**

- Brass Construction
- Finishes are Plated
- Available with or without overflow
- Ships with Deco Drain Top and Drain Mechanism
- Push down to close, Push again to allow sink to drain
- NO set screw for drain top (it sits loosely, to allow easy cleaning)
- Drain Mechanism only available in Dark Bronze or Polished Chrome