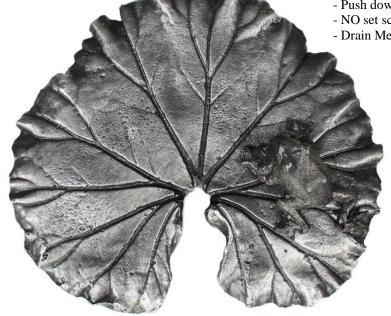

## Metal Large Leaf Decorative Drain D116

## **Description:**

- Brass Construction
- Finishes are Plated
- Available with or without overflow
- Ships with Deco Drain Top and Drain Mechanism
- Push down to close, Push again to allow sink to drain
- NO set screw for drain top (it sits loosely, to allow easy cleaning)
- Drain Mechanism only available in Dark Bronze or Polished Chrome