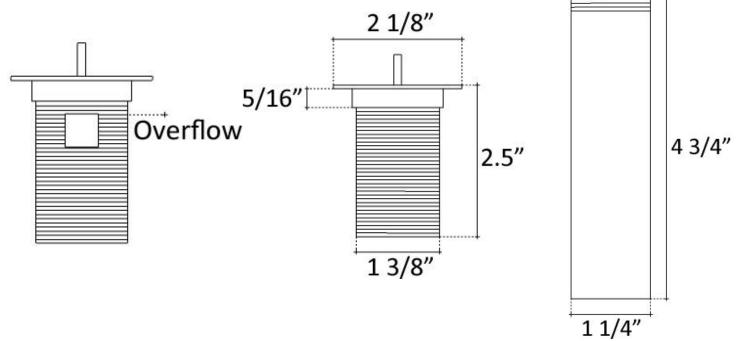

## **Description:**

- Brass Construction
- Finishes are Plated
- Available with or without overflow
- Ships with Deco Drain Top and Drain Mechanism
- Push down to close, Push again to allow sink to drain
- NO set screw for drain top (it sits loosely, to allow easy cleaning)
- Drain Mechanism only available in Dark Bronze or Polished Chrome