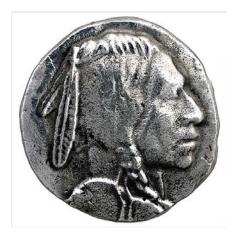

## Indian Head Drain D113

### **Description:**

- Brass Construction
- Finishes are Plated
- Available with or without overflow
- Ships with Deco Drain Top and Drain Mechanism
- Push down to close, Push again to allow sink to drain
- NO set screw for drain top (it sits loosely, to allow easy cleaning)
- Drain Mechanism only available in Dark Bronze or Polished Chrome