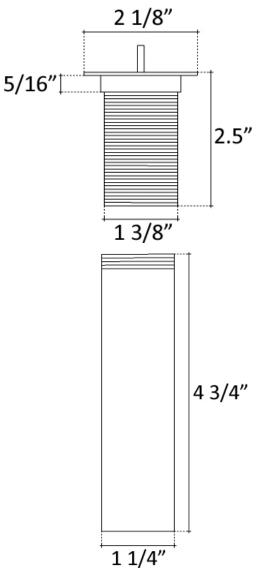

### **Description:**

- Brass Construction
- Finishes are Plated
- Available with or without overflow
- Ships with Deco Drain Top and Drain Mechanism
- Push down to close, Push again to allow sink to drain
- NO set screw for drain top (it sits loosely, to allow easy cleaning)
- Drain Mechanism only available in Dark Bronze or Polished Chrome