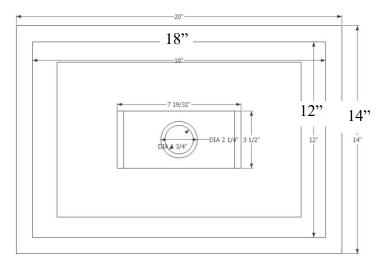

Available in White Bronze, Polished or Satin Unlacquered Brass, Polished or Satin Stainless Steel Finish GS005 - 007 Only option as shown

Hawaiian **GM004** Quilt

Round **GM006** Steel Bars

8" 25/64"

DIMENSIONS WILL VARY. DO NOT use this sheet as a guide for countertop cuts. F 800-211-6444 www.linkasink.com Ph 866-395-8377