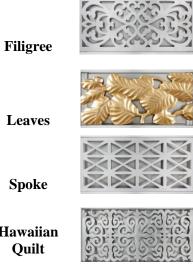

## **Description:**

**GM001** 

**GM002** 

**GM003** 

- Drop-In or Undermount

- Stainless Steel Finish

**Available Drains: D004** 1.5" Grid Strainer

**Optional Decorative Grates:** 

Available in White Bronze, Polished or Satin Unlacquered Brass, Polished or Satin Stainless Steel Finish GS005 - 007 Only option as shown

Hawaiian **GM004** Quilt

Round **GM006** Steel Bars

8" 25/64"

DIMENSIONS WILL VARY. DO NOT use this sheet as a guide for countertop cuts. F 800-211-6444 www.linkasink.com Ph 866-395-8377