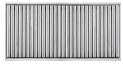

## Rectangular Bar Sink with Decorative Grate C081 SS



## **Description:**

**GM001** 

**GM002** 

**GM003** 

- Drop-In or Undermount

- Stainless Steel Finish

**Available Drains: D004** 1.5" Grid Strainer

**Optional Decorative Grates:** 

Available in White Bronze, Polished or Satin Unlacquered Brass, Polished or Satin Stainless Steel Finish GS005 - 007 Only option as shown



Hawaiian **GM004** Quilt



Round **GM006** Steel Bars



8" 25/64"





DIMENSIONS WILL VARY. DO NOT use this sheet as a guide for countertop cuts. F 800-211-6444 www.linkasink.com Ph 866-395-8377

GM007 Steel Bars

Square

Octagonal

**GM005 Brass Bars**