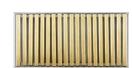

## Rectangular Bar Sink with Decorative Grate C081 SS



## **Description:**

**GM001** 

**GM002** 

**GM003** 

- Drop-In or Undermount

- Stainless Steel Finish

**Available Drains: D004** 1.5" Grid Strainer

**Optional Decorative Grates:** 

Available in White Bronze, Polished or Satin Unlacquered Brass, Polished or Satin Stainless Steel Finish GS005 - 007 Only option as shown



Hawaiian **GM004** Quilt



Round **GM006** Steel Bars



8" 25/64"





DIMENSIONS WILL VARY. DO NOT use this sheet as a guide for countertop cuts. F 800-211-6444 www.linkasink.com Ph 866-395-8377

GM007 Steel Bars

Square

Octagonal

**GM005 Brass Bars**