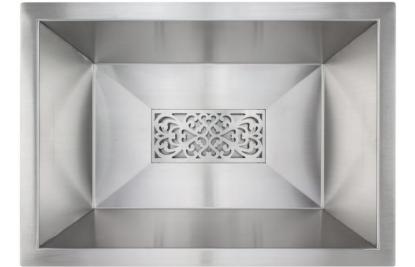

## Rectangular Bar Sink with Decorative Grate C081 SS

## **Description:**

**GM001** 

**GM002** 

**GM003** 

- Drop-In or Undermount

- Stainless Steel Finish

**Available Drains: D004** 1.5" Grid Strainer

**Optional Decorative Grates:** 