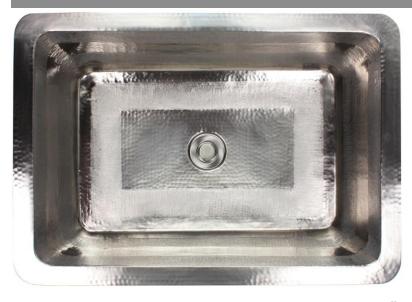

## Rectangular Stripe C053

## **Description:**

- Copper
- Drop-In or Undermount
- Use standard 1.5" drain
- Clean with mild soap No abrasive chemicals

|   | Availa<br>DB   | <b>ble Finishes:</b><br>Dark Bronze |
|---|----------------|-------------------------------------|
|   | WC             | Weathered Copper                    |
|   | PN             | Polished Nickel                     |
| S | SN             | Satin Nickel                        |
|   | PW             | Pewter                              |
|   | Availa<br>D004 | ble Drains:<br>Grid Strainer        |
|   | D005           | Lift and Turn                       |
|   | D006           | Pop-up w/ lift rod                  |
|   | D101-<br>D604  | Decorative Drains                   |