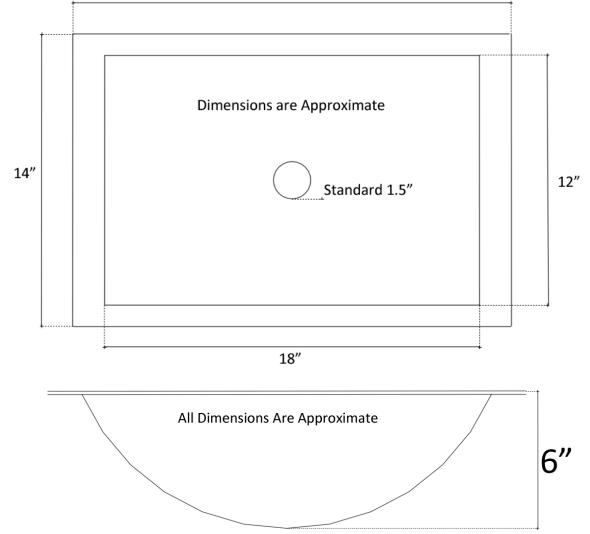

21"

DIMENSIONS WILL VARY. **DO NOT** use this sheet as a guide for countertop cuts. Ph 866-395-8377 F 800-211-6444 www.linkasink.com