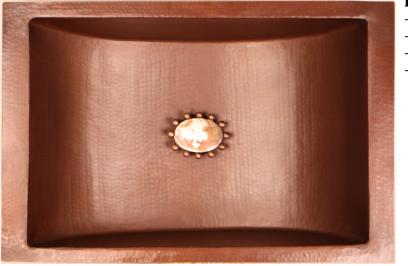

## Rectangular Crescent C052

## - Copper

- Drop-In or Undermount
- Use standard 1.5" drain
- Clean with mild soap No abrasive chemicals

|    | Availa<br>DB   | <b>ble Finishes:</b><br>Dark Bronze |
|----|----------------|-------------------------------------|
| t  | WC             | Weathered Copper                    |
|    | PN             | Polished Nickel                     |
| ls | SN             | Satin Nickel                        |
|    | PW             | Pewter                              |
|    | Availa<br>D004 | <b>ble Drains:</b><br>Grid Strainer |
|    | D005           | Lift and Turn                       |
|    | D006           | Pop-up w/ lift rod                  |
|    | D101-<br>D604  | Decorative Drains                   |