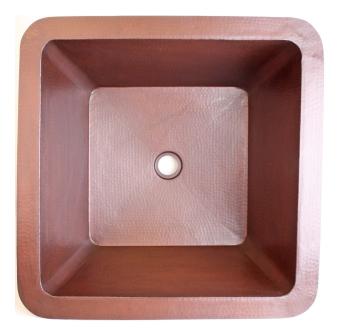

## Large Square C007

| Description:<br>- Copper<br>- Drop-In or Undermount<br>- Use standard 1.5" drain<br>- Also available with 2" Drain<br>- Clean with mild soap<br>No abrasive chemicals | Availabl<br>DB    | l <b>e Finishes:</b><br>Dark Bronze                   |
|-----------------------------------------------------------------------------------------------------------------------------------------------------------------------|-------------------|-------------------------------------------------------|
|                                                                                                                                                                       | WC                | Weathered Copper                                      |
|                                                                                                                                                                       | PN                | Polished Nickel                                       |
|                                                                                                                                                                       | SN                | Satin Nickel                                          |
|                                                                                                                                                                       | PW                | Pewter                                                |
|                                                                                                                                                                       | Available Drains: |                                                       |
|                                                                                                                                                                       | <b>D004</b>       | Grid Strainer                                         |
|                                                                                                                                                                       | D005              | Lift and Turn                                         |
|                                                                                                                                                                       | D006              | Pop-up w/ lift rod                                    |
|                                                                                                                                                                       | D101-<br>D604     | Decorative Drains                                     |
|                                                                                                                                                                       | D001              | 2" Bar Drain<br>(Must specify in sink<br>description) |
| 17"                                                                                                                                                                   |                   |                                                       |