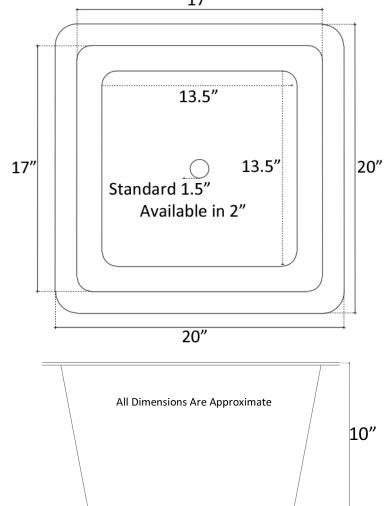

## Large Square C007

| Description:<br>- Copper<br>- Drop-In or Undermount<br>- Use standard 1.5" drain<br>- Also available with 2" Drain<br>- Clean with mild soap<br>No abrasive chemicals | Availabl<br>DB    | l <b>e Finishes:</b><br>Dark Bronze                   |
|-----------------------------------------------------------------------------------------------------------------------------------------------------------------------|-------------------|-------------------------------------------------------|
|                                                                                                                                                                       | WC                | Weathered Copper                                      |
|                                                                                                                                                                       | PN                | Polished Nickel                                       |
|                                                                                                                                                                       | SN                | Satin Nickel                                          |
|                                                                                                                                                                       | PW                | Pewter                                                |
|                                                                                                                                                                       | Available Drains: |                                                       |
|                                                                                                                                                                       | <b>D004</b>       | Grid Strainer                                         |
|                                                                                                                                                                       | D005              | Lift and Turn                                         |
|                                                                                                                                                                       | D006              | Pop-up w/ lift rod                                    |
|                                                                                                                                                                       | D101-<br>D604     | Decorative Drains                                     |
|                                                                                                                                                                       | D001              | 2" Bar Drain<br>(Must specify in sink<br>description) |
| 17"                                                                                                                                                                   |                   |                                                       |

DIMENSIONS WILL VARY. **DO NOT** use this sheet as a guide for countertop cuts. Ph 866-395-8377 F 800-211-6444 www.linkasink.com