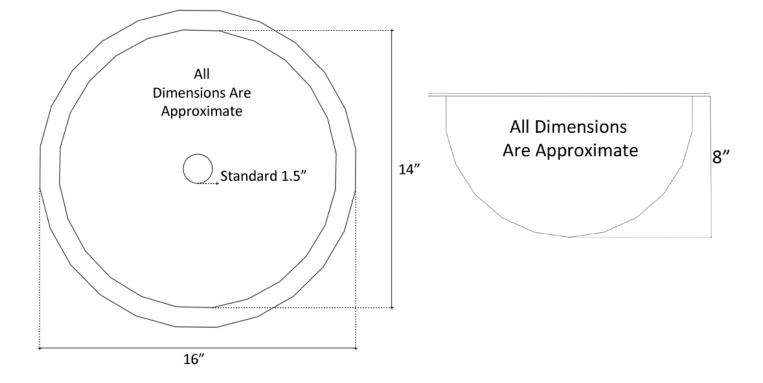

## Large Round C002

| <ul> <li>Description:</li> <li>Orop-In or Undermount</li> <li>Use standard 1.5" drain</li> <li>Clean with mild soap<br/>No abrasive chemicals</li> </ul> | DB<br>WC<br>PN<br>SN<br>PW | le Finishes:<br>Dark Bronze<br>Weathered Copper<br>Polished Nickel<br>Satin Nickel<br>Pewter<br>le Drains:<br>Grid Strainer<br>Lift and Turn<br>Pop-up w/ lift rod<br>Decorative Drains |
|----------------------------------------------------------------------------------------------------------------------------------------------------------|----------------------------|-----------------------------------------------------------------------------------------------------------------------------------------------------------------------------------------|
| Store State                                                                                                                                              |                            |                                                                                                                                                                                         |

DIMENSIONS WILL VARY. **DO NOT** use this sheet as a guide for countertop cuts. Ph 866-395-8377 F 800-211-6444 www.linkasink.com