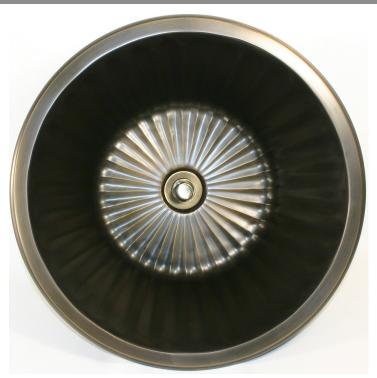

## Bronze Round Flat Bottom Fluted BR008

## **Description:**

- Drop-In or Undermount