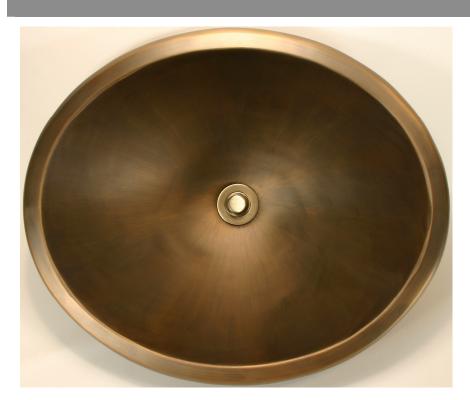

## Bronze Oval Smooth BR005



## **Description:**

- Drop-In or Undermount

## **Available Finishes:**

| AB | Anitique Bronze                     |
|----|-------------------------------------|
|    | - Finished with a Black/Brown       |
|    | patina and coated with a paste wax  |
|    | - Has a living finish               |
| WB | White Bronze                        |
|    | - Not Plated in Nickel but has      |
|    | appearance of Brushed/ Satin Nickel |
| PN | Polished Nickel                     |
|    |                                     |

## **Available Drains:**

| 11 vanable Di anis. |                               |
|---------------------|-------------------------------|
| D004                | Grid Strainer                 |
| D005                | Lift and Turn                 |
| D006                |