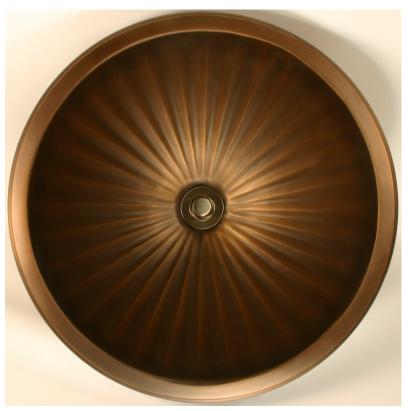

## Bronze Large Round Fluted BR004

## **Description:**

- Drop-In or Undermount