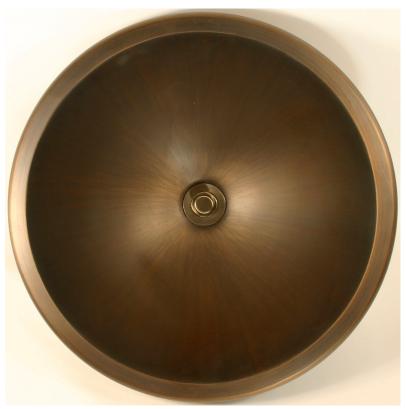

## Bronze Large Round Smooth BR003

## **Description:**

- Drop-In or Undermount