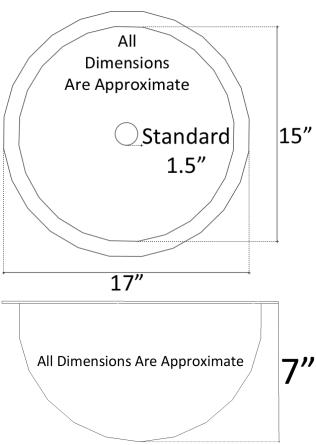

## Bronze Large Round Smooth BR003

## **Description:**

- Drop-In or Undermount