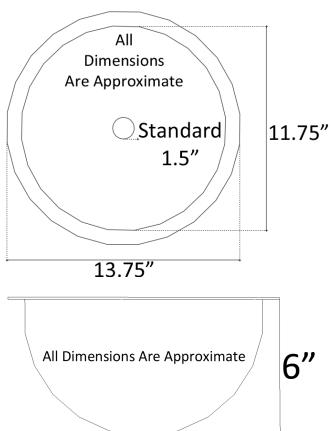

h a Black/Brown       |
|                             | patina and coated with a paste wax  |
|                             | - Has a living finish               |
| WB                          | White Bronze                        |
|                             | - Not Plated in Nickel but has      |
|                             | appearance of Brushed/ Satin Nickel |
| PN                          | Polished Nickel                     |
|                             |                                     |

## **Available Drains:**

| D004   | Grid Strainer                 |
|--------|-------------------------------|
| D005   | Lift and Turn                 |
| D006   | Pop-up w/ horizontal lift rod |
| D101   | Decorative Drain              |
| - D604 |                               |