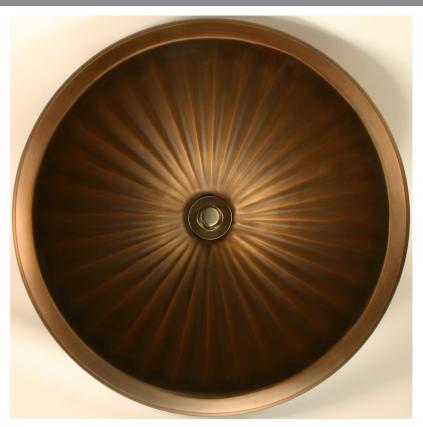

## Bronze Small Round Fluted BR002

## **Description:**

- Drop-In or Undermount