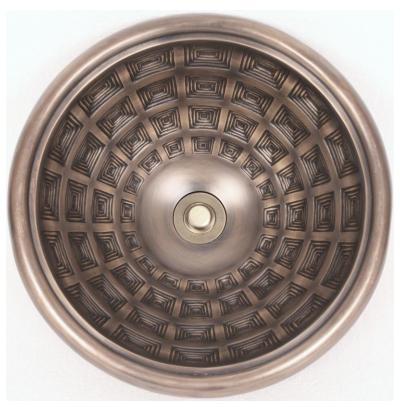

## **Description:**

- Vessel Mount or Drop-In
- Cast Bronze

## **Available Finishes:**

| AB | Anitique Bronze                     |
|----|-------------------------------------|
|    | - Finished with a Black/Brown       |
|    | patina and coated with a paste wax  |
|    | - Has a living finish               |
| WB | White Bronze                        |
|    | - Not Plated in Nickel but has      |
|    | appearance of Brushed/ Satin Nickel |
| PW | Pewter                              |
|    |                                     |