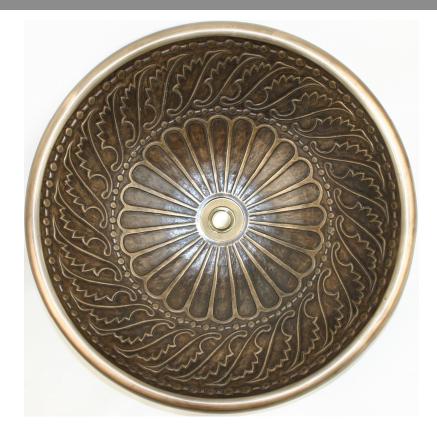

# Small Round Wing B026

## **Description:**

- Vessel Mount or Drop-In
- Cast Bronze

#### **Available Finishes:**

| AB | Anitique Bronze                     |
|----|-------------------------------------|
|    | - Finished with a Black/Brown       |
|    | patina and coated with a paste wax  |
|    | - Has a living finish               |
| WB | White Bronze                        |
|    | - Not Plated in Nickel but has      |
|    | appearance of Brushed/ Satin Nickel |
| PW | Pewter                              |