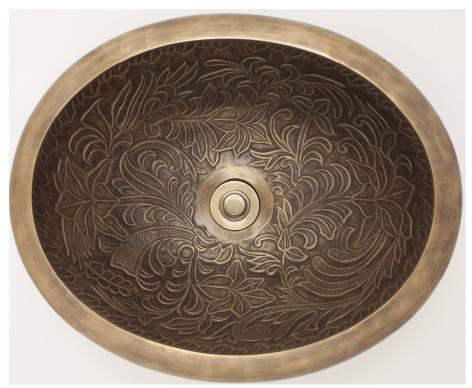

## **Description:**

- Undermount, Drop-In or Vessel Mount
- Cast Bronze

## **Available Finishes:**

| AB | Anitique Bronze                     |
|----|-------------------------------------|
|    | - Finished with a Black/Brown       |
|    | patina and coated with a paste wax  |
|    | - Has a living finish               |
| WB | White Bronze                        |
|    | - Not Plated in Nickel but has      |
|    | appearance of Brushed/ Satin Nickel |
| PW | Pewter                              |

## **Available Drains:**

| Available Drains. |                               |  |
|-------------------|-------------------------------|--|
| D004              | Grid Strainer                 |  |
| D005              | Lift and Turn                 |  |
| D006              | Pop-up w/ hori