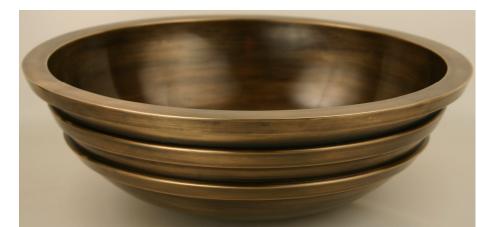

## Exterior Stripes B014\_

## **Description:**

- Vessel Mount

- Cast Bronze

## **Available Finishes:**

| AB | Anitique Bronze                     |
|----|-------------------------------------|
|    | - Finished with a Black/Brown       |
|    | patina and coated with a paste wax  |
|    | - Has a living finish               |
| WB | White Bronze                        |
|    | - Not Plated in Nickel but has      |
|    | appearance of Brushed/ Satin Nickel |
| PW | Pewter                              |