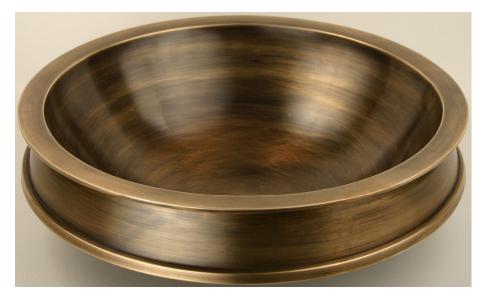

## **Description:**

- Semi Recessed Vessel Mount
- Cast Bronze

## **Available Finishes:**

| AB | Anitique Bronze                     |
|----|-------------------------------------|
|    | - Finished with a Black/Brown       |
|    | patina and coated with a paste wax  |
|    | - Has a living finish               |
| WB | White Bronze                        |
|    | - Not Plated in Nickel but has      |
|    | appearance of Brushed/ Satin Nickel |
| PW | Pewter                              |
|    |                                     |

## **Available Drains:**

| Available Di anis. |                               |  |
|--------------------|-------------------------------|--|
| D004               | Grid Strainer                 |  |
| D005               | Lift and Turn                 |