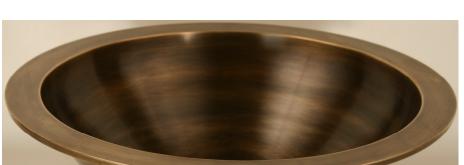

## **Description:**

- Vessel Mount
- Cast Bronze

## **Available Finishes:**

| AB | Anitique Bronze                     |
|----|-------------------------------------|
|    | - Finished with a Black/Brown       |
|    | patina and coated with a paste wax  |
|    | - Has a living finish               |
| WB | White Bronze                        |
|    | - Not Plated in Nickel but has      |
|    | appearance of Brushed/ Satin Nickel |
| PW | Pewter                              |
|    |                                     |