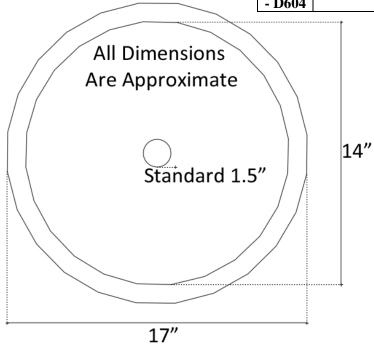

## **Available Drains:**

| D004   | Grid Strainer                 |
|--------|-------------------------------|
| D005   | Lift and Turn                 |
| D006   | Pop-up w/ horizontal lift rod |
| D101   | Decorative Drain              |
| - D604 |                               |

DIMENSIONS WILL VARY. **DO NOT** use this sheet as a guide for countertop cuts. Ph 866-395-8377 F 800-211-6444 www.linkasink.com