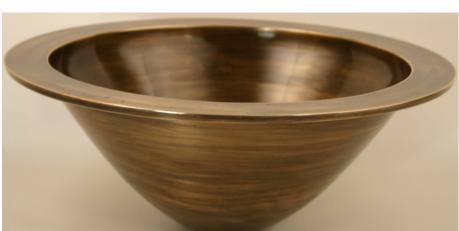

**Description:** 

- Vessel Mount

- Cast Bronze

## **Available Finishes:**

| Anitique Bronze                     |
|-------------------------------------|
| - Finished with a Black/Brown       |
| patina and coated with a paste wax  |
| - Has a living finish               |
| White Bronze                        |
| - Not Plated in Nickel but has      |
| appearance of Brushed/ Satin Nickel |
| Pewter                              |
|                                     |

## Available Drains:

| D004   | Grid Strainer                 |
|--------|-------------------------------|
| D005   | Lift and Turn                 |
| D006   | Pop-up w/ horizontal lift rod |
| D101   | Decorative Drain              |
| - D604 |                               |





DIMENSIONS WILL VARY. **DO NOT** u