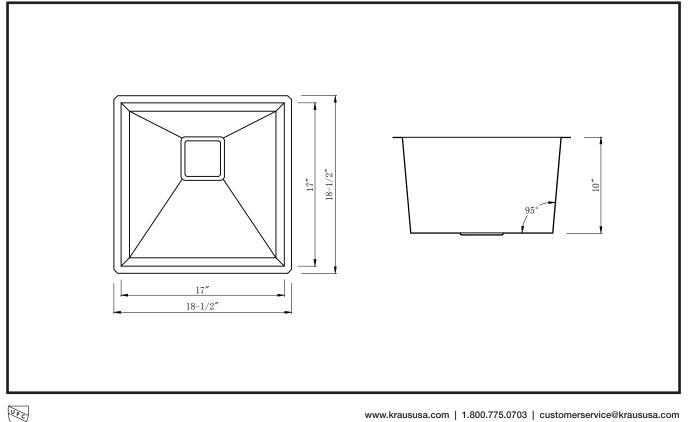

## **Product Features**

- Premium T-304 Stainless Steel Construction •
- NoiseDefend<sup>™</sup> Sound Dampening System w/ Undercoating: Padded On All Sides For Superior Noise Reduction
- 95 Degree Angled Walls for Easy Cleaning
- Channel Grooves Engineered for Optimal Drainage •
- Durable 18-Gauge Steel

SPECIFICATIONS SHEET

Kraus