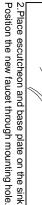

## Before Beginning Installation.

2.Shut off both supply lines after flushing 3.Recommended faucet hole diameter to be 1-1/2" clogs into waterway & cartridge system of new faucet fixture. 1. Flush plumbing lines to clear debris in pipe and plumbing lines to avoid existing