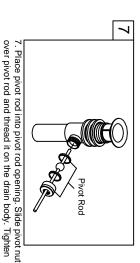

rod strap and secure it with the spring clip. Then adjust the height of the lift rod by resetting the clevis screw. Guide the pivot rod through one of the holes on the lift

especially at hook-ups to supply lines.