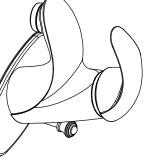

firmly.

through lift rod strap and secure with the clevis screw.

4. Connect the water supply lines. Before connecting an adjustable wrench. threads on the inlet shanks and shut off valves with the supply lines, apply pipe joint compound to the

rod strap and secure it with the spring clip. Then adjust the height of the lift rod by resetting the clevis screw. Guide the pivot rod through one of the holes on the lift

especially at hook-ups to supply lines.