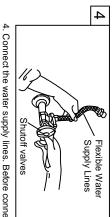

firmly.

through lift rod strap and secure with the clevis screw.

4. Connect the water supply lines. Before connecting an adjustable wrench. threads on the inlet shanks and shut off valves with the supply lines, apply pipe joint compound to the