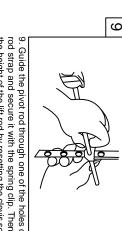

rod strap and secure it with the spring clip. Then adjust the height of the lift rod by resetting the clevis screw. Guide the pivot rod through one of the holes on the lift

especially at hook-ups to supply lines.