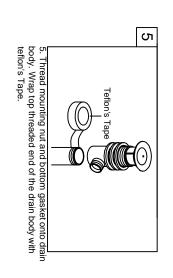

firmly.

through lift rod strap and secure with the clevis screw.

4. Connect the water supply lines. Before connecting an adjustable wrench. threads on the inlet shanks and shut off valves with the supply lines, apply pipe joint compound to the