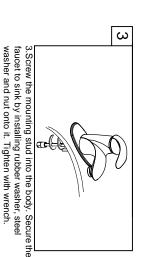

|

CODE APPROVAL:LA#M-000018

www.kingstonbrass.com TOLL-FREE CUSTOMER SERVICE: 877-2-KBRASS TECHNICAL SUPPORT E-mail:service@kingstonbrass.com 6240 Prescott Court,Chino,CA91710





KINGSTON CREATION



For Use With FF's Single Handle Lavatory Faucets INSTALLATION INSTRUCTIONS

Basin Wrench

Adjustable Wrench

Teflon's Tape

Silicone Sealant

HP HP

5

89

Pipe Wrench

Screwdriver

Supply Line Flexible Water

Plumber's Putty

ω

## Before Beginning Installation.

2.Shut off both supply lines after flushing 3.Recommended faucet hole diameter to be 1-1/2" clogs into waterway & cartridge system of new faucet fixture. 1. Flush plumbing lines to clear debris in pipe and plumbing lines to avoid existing













firmly.





through lift rod strap and secure with the clevis screw.





4. Connect the water supply lines. Before connecting an adjustable wrench. threads on the inlet shanks and shut off valves with the supply lines, apply pipe joint compound to the



rod strap and secure it with the spring clip. Then adjust the height of the lift rod by resetting the clevis screw. Guide the pivot rod through one of the holes on the lift



especially at hook-ups to supply lines.







from clogging your aerator. Allow both hot and cold water to run for one minute. Replace aerator. faucet for the first time. This is to prevent any deposits

2009-2-A