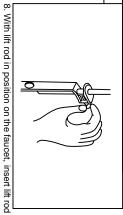

rod strap and secure it with the spring clip. Then adjust the height of the lift rod by resetting the clevis screw. Guide the pivot rod through one of the holes on the lift

especially at hook-ups to supply lines.