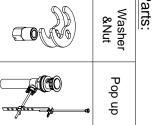

Basin Wrench

Adjustable Wrench

Teflon's Tape

Silicone Sealant

HP HP

5

89

Pipe Wrench

Screwdriver

Supply Line Flexible Water

Plumber's Putty

ω