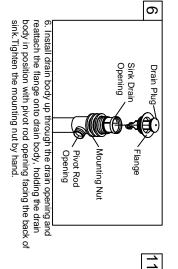

rod strap and secure it with the spring clip. Then adjust the height of the lift rod by resetting the clevis screw. Guide the pivot rod through one of the holes on the lift

especially at hook-ups to supply lines.