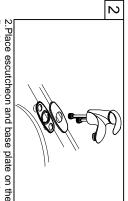

## Before Beginning Installation.

2.Shut off both supply lines after flushing 3.Recommended faucet hole diameter to be 1-1/2" clogs into waterway & cartridge system of new faucet fixture. 1. Flush plumbing lines to clear debris in pipe and plumbing lines to avoid existing