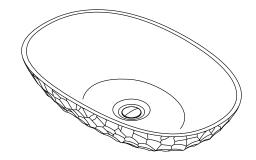

## KALLISTA.

Argile Vessel P70368-00

## Features

- Constructed of cast stone
- 19-7/8" (505 mm) total width
- 12-13/16" (325 mm) total length
- 4-1/16" (103 mm) depth
- Recommended pairing with KALLISTA wall-mounted or vessel-height single control faucets

Argile<sup>™</sup> Vessel P70368-00