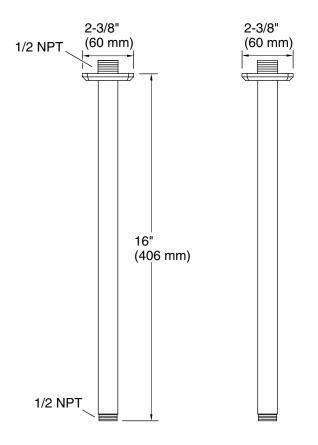

### Foundations by KALLISTA Modern Square 15.5" Ceiling Mount Arm P33013-00

Technical Information All product dimensions are nominal. Notes Install this product according to the installation instructions.