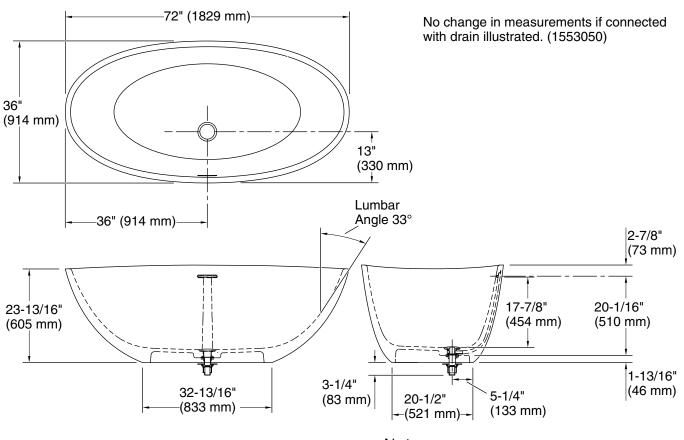

## Argile. by Workshop/APD Freestanding Bathtub P33959-00

## Technical Information

All product dimensions are nominal.

| Drain location:  | Center                        |
|------------------|-------------------------------|
| Basin area,      | 47-5/16" x 24-1/4" (1202 mm x |
| bottom:          | 616 mm)                       |
| Basin area, top: | 69-3/8" x 33-1/16" (1761 mm x |
|                  | 840 mm)                       |
| Weight:          | 456.36 lbs (207 kg)           |
| Water depth:     | 17-7/8" (454 mm)              |
| Water capacity:  | 100 gal (378.5 L)             |