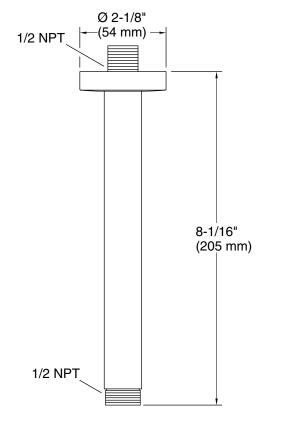

### Foundations by KALLISTA Modern Round 7.5" Ceiling Mount Arm P33009-00

Technical Information All product dimensions are nominal. Notes Install this product according to the installation instructions.