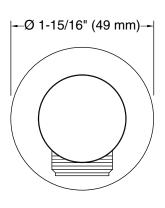

### Foundations by KALLISTA Modern Round Wall Supply Elbow P33387-00

Technical Information All product dimensions are nominal.

**Notes** Install this product according to the installation instructions.