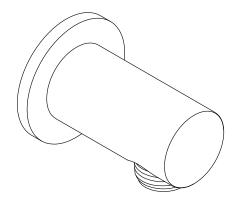

### Foundations by KALLISTA Modern Round Wall Supply Elbow P33387-00

#### **Features**

- High-quality solid-brass construction for durability and reliability
- For use with a handshower (sold separately)
- 1/2" NPT connection

Recommended Products/Accessories
P32964-00 Modern Round Handshower with Hose
P33390-00 Modern Round Slidebar