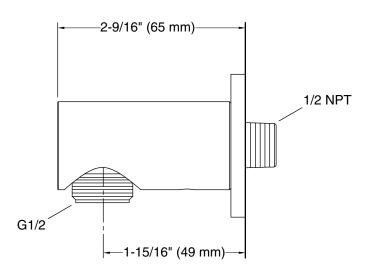

### Foundations by KALLISTA Modern Round Wall Supply Elbow P33387-00

Technical Information All product dimensions are nominal.

**Notes** Install this product according to the installation instructions.