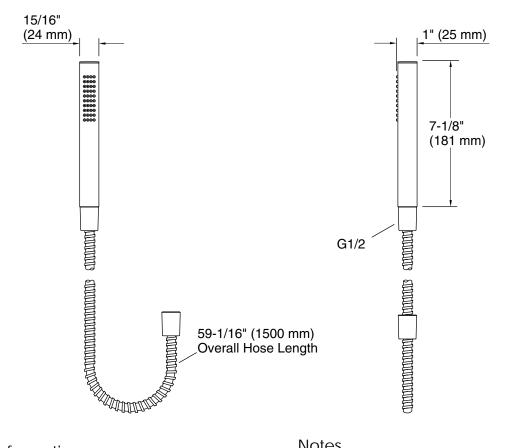

### Foundations by KALLISTA Modern Square Handshower with Hose P32965-00

Technical InformationAll product dimensions are nominal.Handshower rated max flow:1.75 gal/min (6.6 l/min)

Notes Install this product according to the installation instructions.