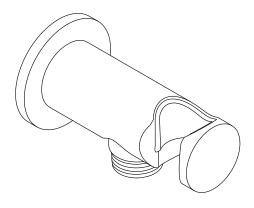

## Foundations by KALLISTA Modern Round Wall Bracket with Integrated Supply

P33386-00

#### Features

- High-quality solid-brass construction for durability and reliability
- Integrated supply and holder
- 1/2" NPT connection
- For use with a handshower (sold separately)

### Recommended Products/Accessories

P32964-00 Modern Round Handshower with Hose

Codes/Standards ASME A112.18.1/CSA B125.1