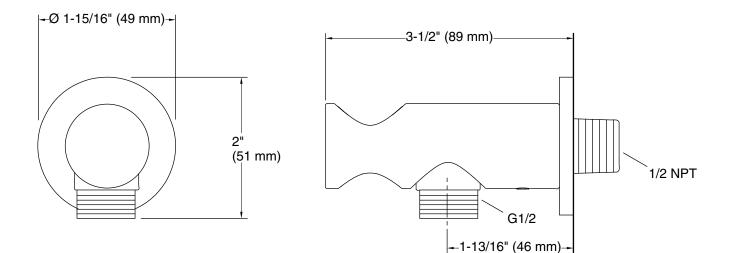

### Foundations by KALLISTA Modern Round Wall Bracket with Integrated Supply P33386-00

Technical Information All product dimensions are nominal. Notes Install this product according to the installation instructions.