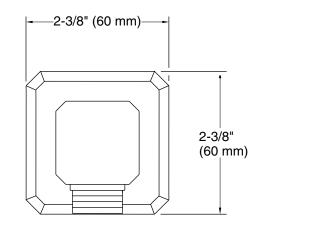

### Foundations by KALLISTA Modern Square Wall Bracket with Integrated Supply P33385-00

Technical Information All product dimensions are nominal. Notes Install this product according to the installation instructions.