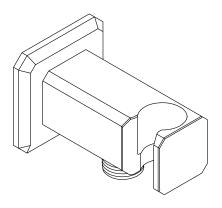

### Foundations by KALLISTA Modern Square Wall Bracket with Integrated

Supply P33385-00

#### Features

- High-quality solid-brass construction for durability and reliability
- Integrated supply and holder
- 1/2" NPT connection
- For use with a handshower (sold separately)