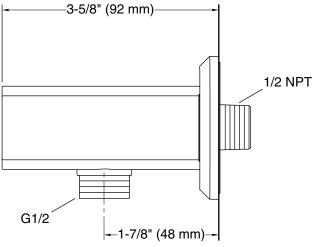

### Foundations by KALLISTA Modern Square Wall Bracket with Integrated Supply P33385-00

Technical Information All product dimensions are nominal. Notes Install this product according to the installation instructions.