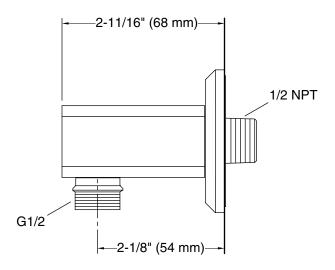

## Foundations by KALLISTA Modern Square Wall Supply Elbow P33388-00

Technical Information All product dimensions are nominal. Notes Install this product according to the installation instructions.