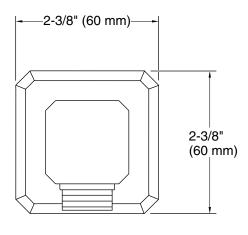

## Foundations by KALLISTA Modern Square Wall Supply Elbow P33388-00

Technical Information All product dimensions are nominal. Notes Install this product according to the installation instructions.