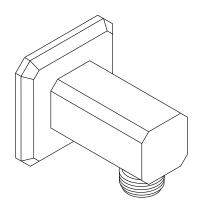

### Foundations by KALLISTA Modern Square Wall Supply Elbow P33388-00

#### Features

- High-quality solid-brass construction for durability and reliability
- 1/2" NPT connection
- Supplies water to handshower (handshower bracket sold separately)

Recommended Products/Accessories P32965-00 Modern Square Handshower with Hose P33389-00 Modern Square Slidebar