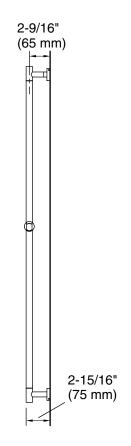

## Foundations by KALLISTA Modern Round Slidebar P33390-00

Technical Information All product dimensions are nominal.