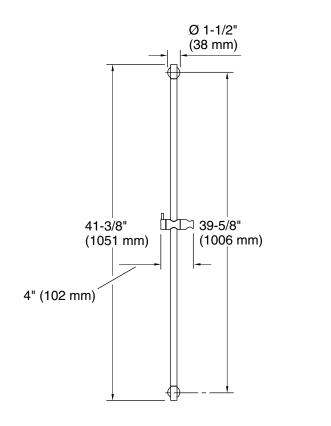

### Features

- High-quality solid-brass construction for durability and reliability
- 41-3/8" (1051 mm) total height
- Integrated handshower bracket
- Required handshower sold separately

## Foundations by KALLISTA Modern Round Slidebar P33390-00

Technical Information All product dimensions are nominal.