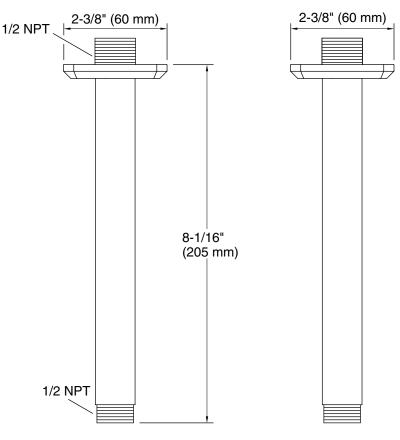

## Foundations by KALLISTA Modern Square 7.5" Ceiling Mount Arm P33012-00

Technical Information All product dimensions are nominal. Notes Install this product according to the installation instructions.