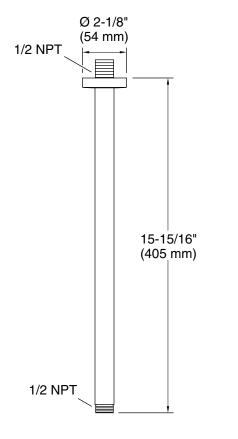

### Foundations by KALLISTA Modern Round 15.5" Ceiling Mount Arm P33010-00

Technical Information All product dimensions are nominal. Notes Install this product according to the installation instructions.