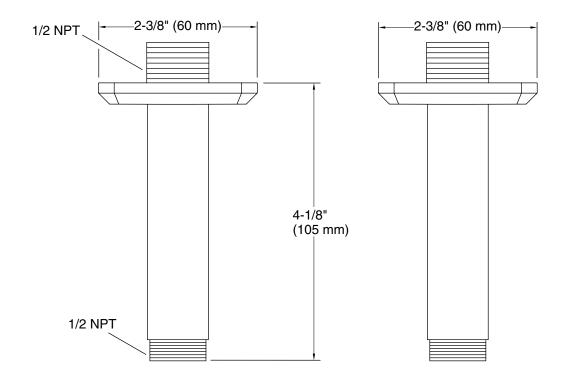

## Foundations by KALLISTA Modern Square 4" Ceiling Mount Arm P33011-00

Technical Information All product dimensions are nominal. Notes Install this product according to the installation instructions.