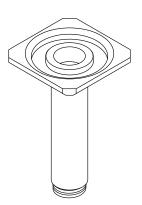

## Foundations by KALLISTA Modern Square 4" Ceiling Mount Arm P33011-00

#### Features

- High-quality solid-brass construction for durability and reliability
- 1/2" NPT connection
- Includes escutcheon

Recommended Products/Accessories P32936-00 Modern Square 11" Raindome P33298-00 Modern Square 7" Raindome