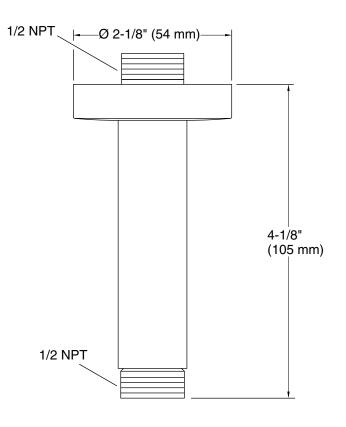

## Foundations by KALLISTA Modern Round 4" Ceiling Mount Arm P33008-00

Technical Information All product dimensions are nominal. Notes Install this product according to the installation instructions.