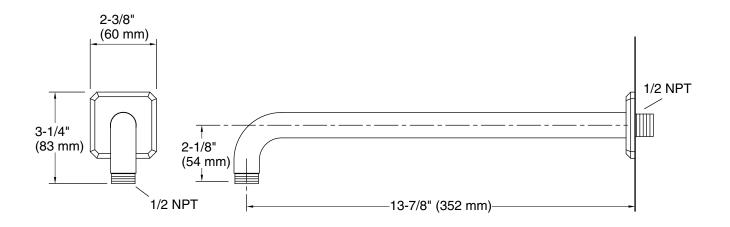

## Foundations by KALLISTA Modern Square Wallmount Showerhead Arm P32963-00

Technical Information All product dimensions are nominal. Notes Install this product according to the installation instructions.