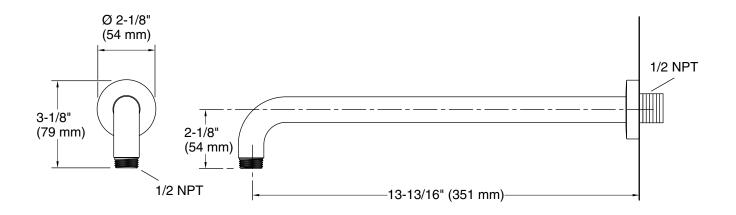

### Foundations by KALLISTA Modern Round Wallmount Showerhead Arm P32962-00

Technical Information All product dimensions are nominal. Notes Install this product according to the installation instructions.