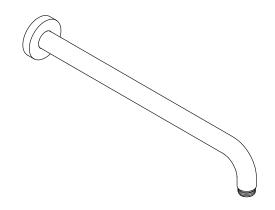

### Foundations by KALLISTA Modern Round Wallmount Showerhead Arm

P32962-00

#### Features

- High-quality solid-brass construction for durability and reliability
- 1/2" NPT connection

Recommended Products/Accessories P32937-00 Modern Round 11" Raindome P33297-00 Modern Round 7" Raindome