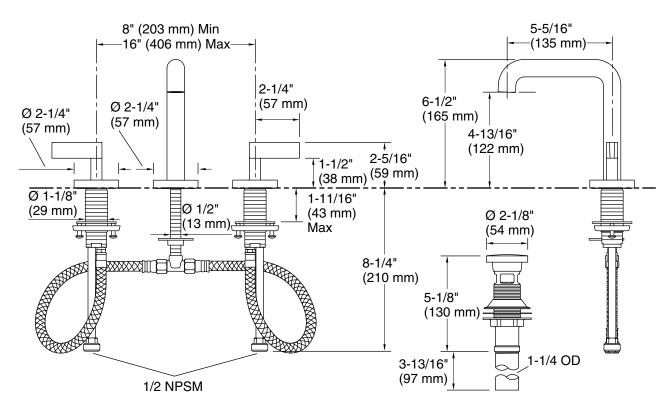

#### Features

- A selection of products within this collection is in stock and ready to ship. Please visit kallista.com/readytoship for the complete list of Ready-to-Ship products and finishes
- High-quality solid-brass construction for durability and reliability
- Widespread sink faucet for 8" 16" (203 406 mm) centers
- 1.2 gpm (4.5 lpm) maximum flow rate
- Spout reach is 5-5/16" (135 mm)
- Includes soft-touch drain
- Laminar flow
- Lift rod option available for projects

## One<sup>™</sup> by KALLISTA Sink Faucet, Tall Spout, Lever Handles P24492-LV

Technical InformationAll product dimensions are nominal.Faucet flow rate:1.2 gal/min (4.5 l/min)

Drain included: Yes Drain with Yes

overflow:

Spout:

Spout reach: 5-5/16" (135 mm)

Pressure/fixture Supply Requirements Min flow rate: 1.2 gpm (4.5 lpm) Notes

ADA, OBC, CSA B651 compliant when installed to the specific requirements of these regulations.