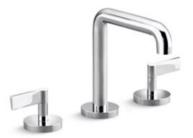

## One<sup>™</sup> by KALLISTA Sink Faucet, Tall Spout, Lever Handles P24492-LV

#### Features

- A selection of products within this collection is in stock and ready to ship. Please visit kallista.com/readytoship for the complete list of Ready-to-Ship products and finishes
- High-quality solid-brass construction for durability and reliability
- Widespread sink faucet for 8" 16" (203 406 mm) centers
- 1.2 gpm (4.5 lpm) maximum flow rate
- Spout reach is 5-5/16" (135 mm)
- Includes soft-touch drain
- Laminar flow
- Lift rod option available for projects